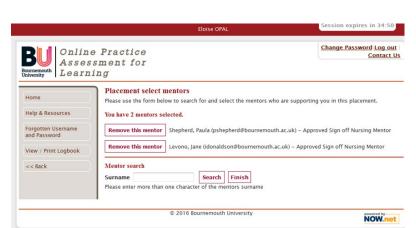

and remove someone who is no longer supervising/assessing you.

.NB Please note in this slide mentor is to be replaced by practice supervisor/assessor.

To **add a new parcatice assessor/supervisor** type surname in the search box and click add practice assessor/supervisor. The new name will now appear in your dashboard.

To **remove a practice assessor/supervisor** simply click on the 'remove this practice assessor/supervisor' button next to their name. In doing this action it will mean that they will no longer be able to make any entries in your OPAL PAT and their name will be removed from the dashboard. However, any entries made by that individual will remain in the OPAL PAT.