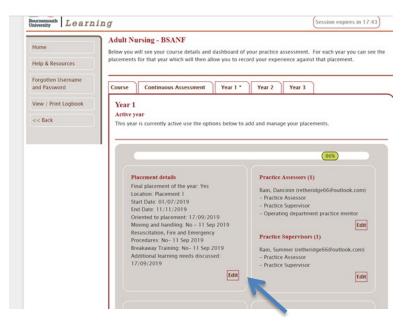

**Changing placement details**: This can only be done by the student. From the student dashboard you will see an 'edit' button (arrow below) in the placement details box. By clicking on this button, the placement details are opened up and can be changed.

The most common change which may need to be made is to change the end date of the placement. This can be done by selecting the new date and clicking save.

Changing Practice Supervisor/Assessor details: This can only be done by the student and as with

changing placement details click on the edit button in the Practice Assessor/Supervisor box on the student dashboard and this will open a page in which you can add new people