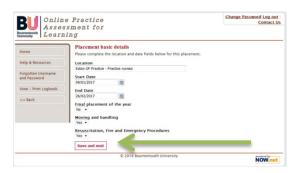

**Changing placement details**: This can only be done by the student. From the student dashboard you will see an 'edit' button (arrow below) in the placement details box. By clicking on this button, the placement details are opened up and can be changed.

The most common change which may need to be made is to change the end date of the placement. This can be done by selecting the new date and clicking save.

Changing Practice Supervisor/Assessor details: This can only be done by the student and as with