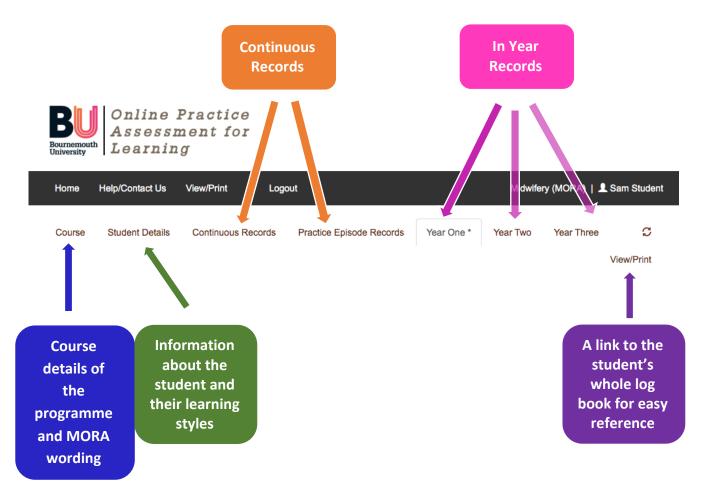

OPAL2 MORA Guide Sheets Finding your way around OPAL2 MORA

- **1.** Continuous Records which are items that are added to during the whole 3 years
- Practice Episode Records tab (this has its own tab for ease of access used so frequently)
- Continuous Records tab
  - Practice Hours
    - o Tutorial and Practice Comments
    - Reflective Log
    - o Complementary Placement Experiences
    - Continuity Caseloading (specific to BU)
- 2. In-Year Records which are items that relate solely to the year the student is in (1,2 or 3)
  - Proficiencies (skills)
  - o Year Assessments includes Practice Assessor area
  - o Placement Record includes Practice Assessor feedback
  - o Placement Details includes names of PS, PA and AA